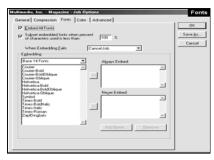

## **FONTS**

Use only Type 1 fonts. TrueType fonts or other font substitutes are not accepted.