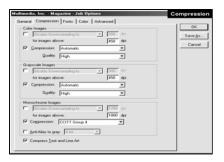

## **FORMAT**

Non-separated PDF file with embedded fonts, created with Acrobat Distiller.

First save your job as a PS file using Acrobat Distiller, with 2400 DPI and 150 LPI. Open this file in Acrobat Distiller with the Job Options described at right (pictured version 5.00), then save it as a PDF file.