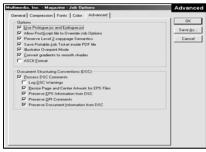

## **FORMAT**

Non-separated PDF file with embedded fonts, created with Acrobat Distiller.

First save your job as a PS file using Acrobat Distiller, with 2400 DPI and 150 LPI. Open this file in Acrobat Distiller with the Job Options described at right (pictured version 5.00), then save it as a PDF file.

Note: do not use PDFWriter to create PDF files.

Opened files such as QuarkXpress, InDesign, and PageMaker are not accepted.