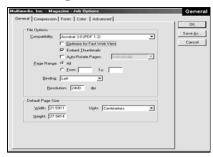

## **FORMAT**

Non-separated PDF file with embedded fonts, created with Acrobat Distiller.

First save your job as a PS file using Acrobat Distiller, with 2400 DPI and 150 LPI. Open this file in Acrobat Distiller with the Job Options described at right (pictured version 5.00), then save it as a PDF file.